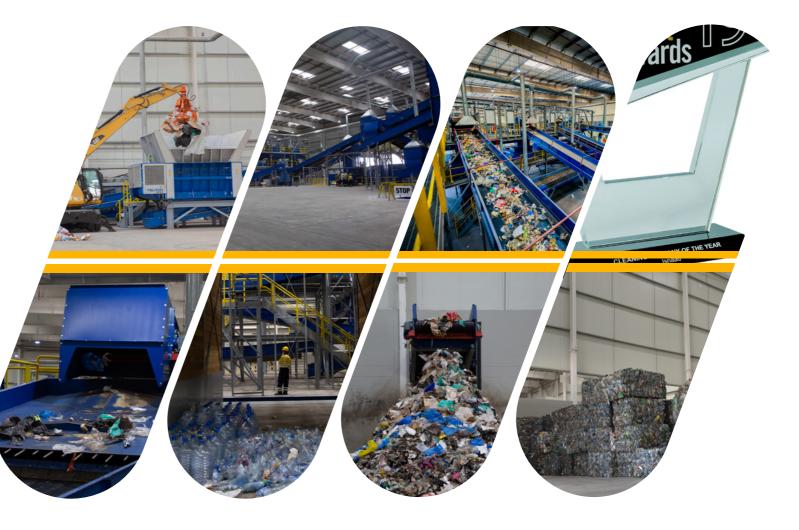

## MATERIALS RECOVERY FACILITY (MRF)

FARZ has the most efficient recovery rate of any Materials Recovery Facility in the UAE and has two separate lines, one to deal with household waste and the other focusing on commercial and industrial waste.

The plant uses an automated system to maximise the range of materials that it is able to efficiently recover.

These materials are HDPE (high density polyethylene), PET, Aluminium, Ferrous materials, OCC and Wood and PE bags.