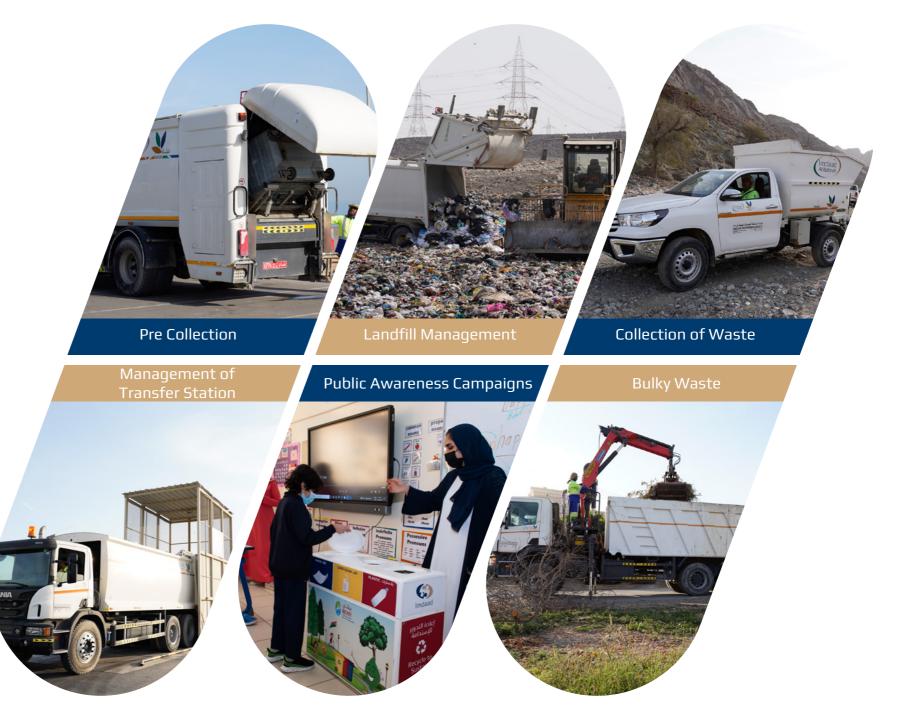

## ENVIRONMENTAL SERVICES

Environmental Services is the division of Imdaad that provides waste and water waste management, together with specialized environmental solutions including recycling and pest control.

Aside from Waste Management, Water Waste Management and Recycling, Imdaad is also an industry leader for Lake Cleaning, Infrastructure Cleaning and Pest Control, offering a one-stop shop to over 2,000 clients.