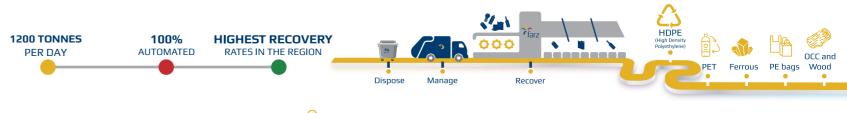

## MATERIALS RECOVERY FACILITY (MRF)

FARZ has the most efficient recovery rate of any Materials Recovery Facility in the UAE and has two separate lines, one to deal with household waste and the other focusing on commercial and industrial waste.

The plant uses an automated system to maximise the range of materials that it is able to efficiently recover.

These materials are HDPE (high density polyethylene), PET, Aluminium, Ferrous materials, OCC and Wood and PE bags.